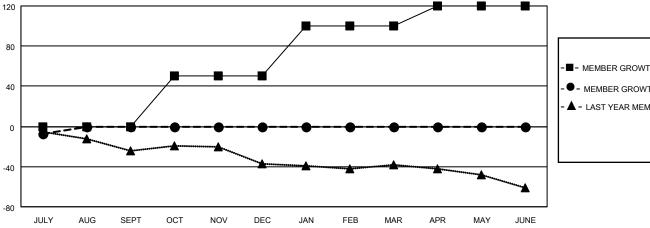

#### GOALS AND ACTUAL MEMBERS CUMULATIVE

| <br>MEMBED | CDOWTH | NET | COM |  |
|------------|--------|-----|-----|--|

MEMBER GROWTH ACTUAL

- LAST YEAR MEMBERSHIP ACTUAL

Results as of: 7/31/2020

| DROPPED CLUBS: 0 |   |
|------------------|---|
| DROPPED MEMBERS  |   |
| DECEASED         | 0 |
| CLUB CANCELLED   | 0 |
| OTHER            | 8 |
| TOTAL            | 8 |